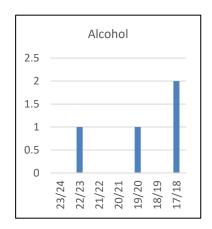

|       | 5     |       |             |       |       |         |        |
| 900      |       |         |              |   | 1           |         |      |                    |     |                    |        |       | 1     |       |             |       |       |         |        |
| VOO      | 1     | 1       | 7            | 7 | 2           |         | 5    | 5                  |     |                    |        |       | 4     | 24    | 6           | 6     | 11    | 13      | 6      |

## **Category Description**

Total

100 - drug or controlled substance

200 - alcohol

300 - tobacco

400 - felony assault

500 - dangerous weapons

600 - robbery

700 - other felonies

800 - disobedient/defiant or repeated interference

900 - detrimental behavior

V00 - other violations



16





19

47