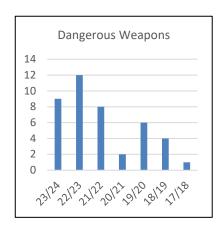

|       | 5     |       |             |       |       |         |        |
| 900      |       |         |              |   | 1           |         |      |                    |     |                    |        |       | 1     |       |             |       |       |         |        |
| VOO      | 1     | 1       | 7            | 7 | 2           |         | 5    | 5                  |     |                    |        |       | 4     | 24    | 6           | 6     | 11    | 13      | 6      |

## **Category Description**

Total

100 - drug or controlled substance

200 - alcohol

300 - tobacco

400 - felony assault

500 - dangerous weapons

600 - robbery

700 - other felonies

800 - disobedient/defiant or repeated interference

900 - detrimental behavior

V00 - other violations



16





19

47