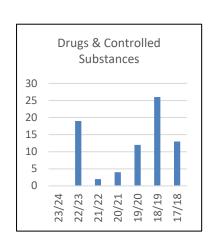

|        |       | 5     |       |             |       |       |         |        |
| 900      |       |         |              |   | 1           |         |      |                    |     |                    |        |       | 1     |       |             |       |       |         |        |
| VOO      | 1     | 1       | 7            | 7 | 2           |         | 5    | 5                  |     |                    |        |       | 4     | 24    | 6           | 6     | 11    | 13      | 6      |

## **Category Description**

Total

100 - drug or controlled substance

200 - alcohol

300 - tobacco

400 - felony assault

500 - dangerous weapons

600 - robbery

700 - other felonies

800 - disobedient/defiant or repeated interference

900 - detrimental behavior

V00 - other violations



16





19

47